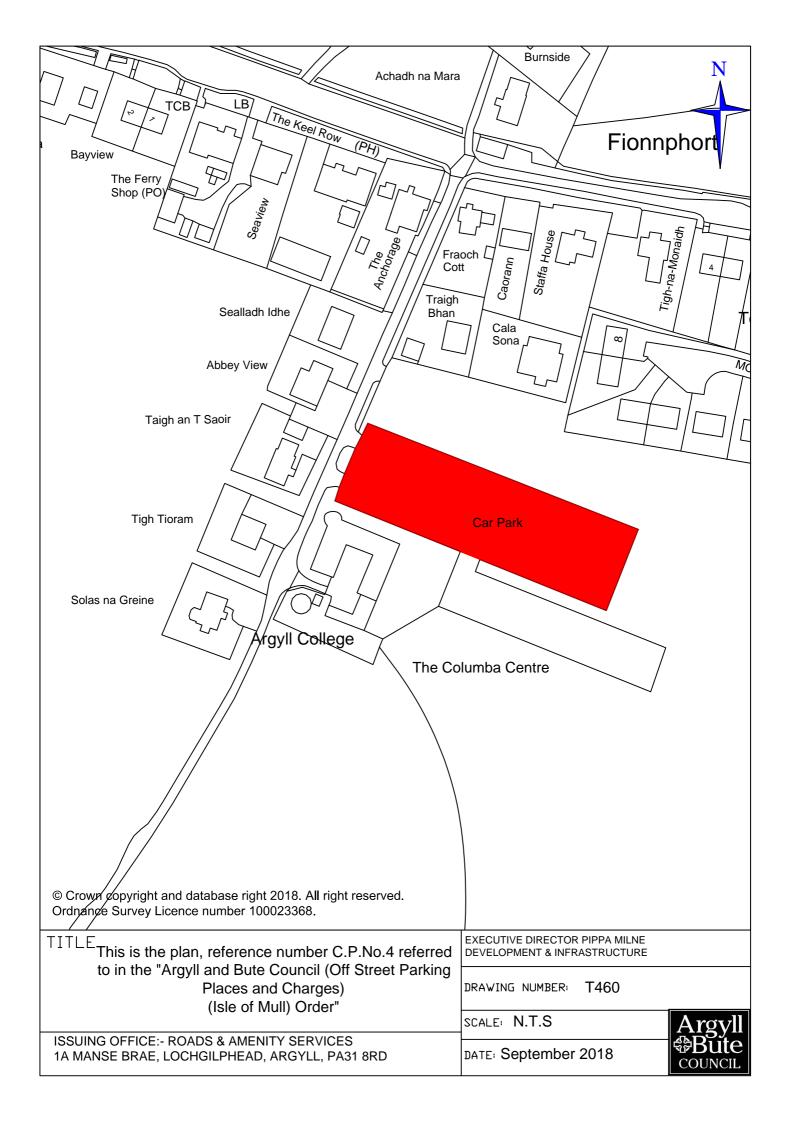

|                                                                |
| TITLE This is the plan, reference number C.P.No. 2<br>referred to in the "Argyll and Bute Council (Off Street | EXECUTIVE DIRECTOR PIPPA MILNE<br>DEVELOPMENT & INFRASTRUCTURE |
| Parking Places and Charges)<br>(Isle of Mull) Order"                                                          | DRAWING NUMBER: T458                                           |
|                                                                                                               | SCALE: N.T.S Argyll                                            |
| ISSUING OFFICE:- ROADS & AMENITY SERVICES<br>1A MANSE BRAE, LOCHGILPHEAD, ARGYLL, PA31 8RD                    | DATE: September 2018                                           |