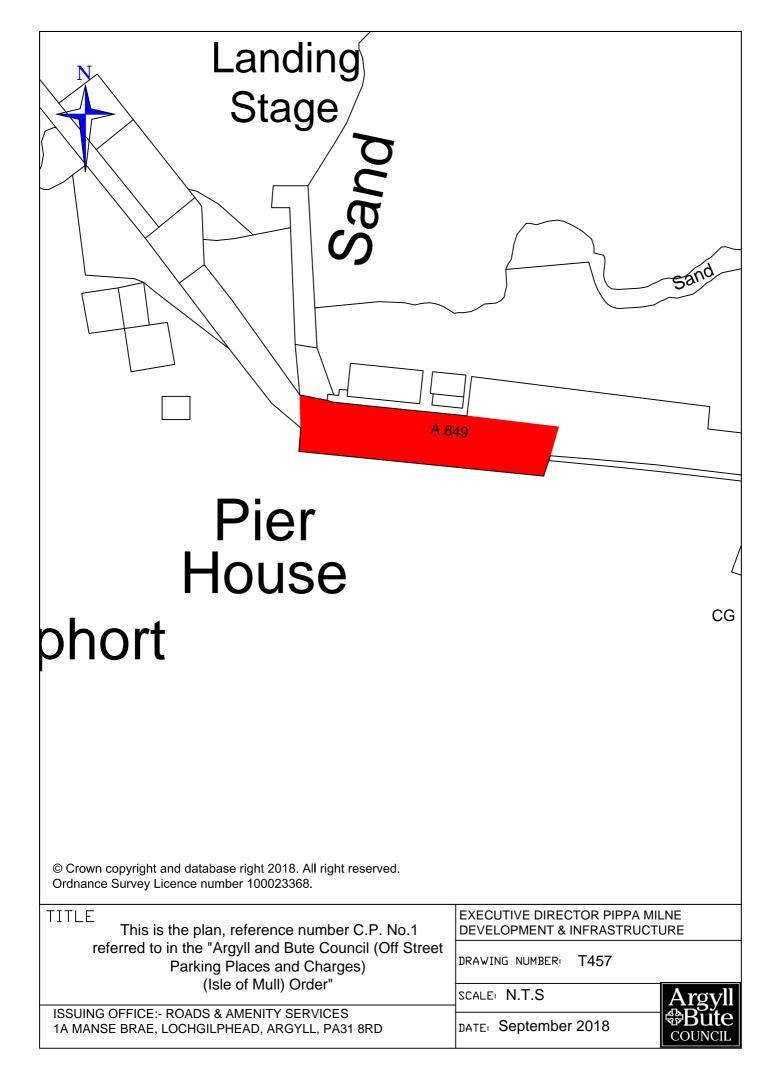

|                                                                                                               | Sand ° ∧ Apex R                                                |
|---------------------------------------------------------------------------------------------------------------|----------------------------------------------------------------|
| Landing                                                                                                       |                                                                |
| Stage/                                                                                                        |                                                                |
|                                                                                                               |                                                                |
| Sand                                                                                                          | Sand                                                           |
|                                                                                                               |                                                                |
| A 849                                                                                                         |                                                                |
| F                                                                                                             |                                                                |
| Pier<br>House                                                                                                 | CG Sta                                                         |
| rt                                                                                                            | Bayviev                                                        |
| © Crown copyright and database right 2018. All right reserved.                                                |                                                                |
| Ordnance Survey Licence number 100023368.                                                                     |                                                                |
| TITLE This is the plan, reference number C.P.No. 2<br>referred to in the "Argyll and Bute Council (Off Street | EXECUTIVE DIRECTOR PIPPA MILNE<br>DEVELOPMENT & INFRASTRUCTURE |
| Parking Places and Charges)<br>(Isle of Mull) Order"                                                          | DRAWING NUMBER: T458                                           |
|                                                                                                               | SCALE: N.T.S Argyll                                            |
| ISSUING OFFICE:- ROADS & AMENITY SERVICES<br>1A MANSE BRAE, LOCHGILPHEAD, ARGYLL, PA31 8RD                    | DATE: September 2018                                           |