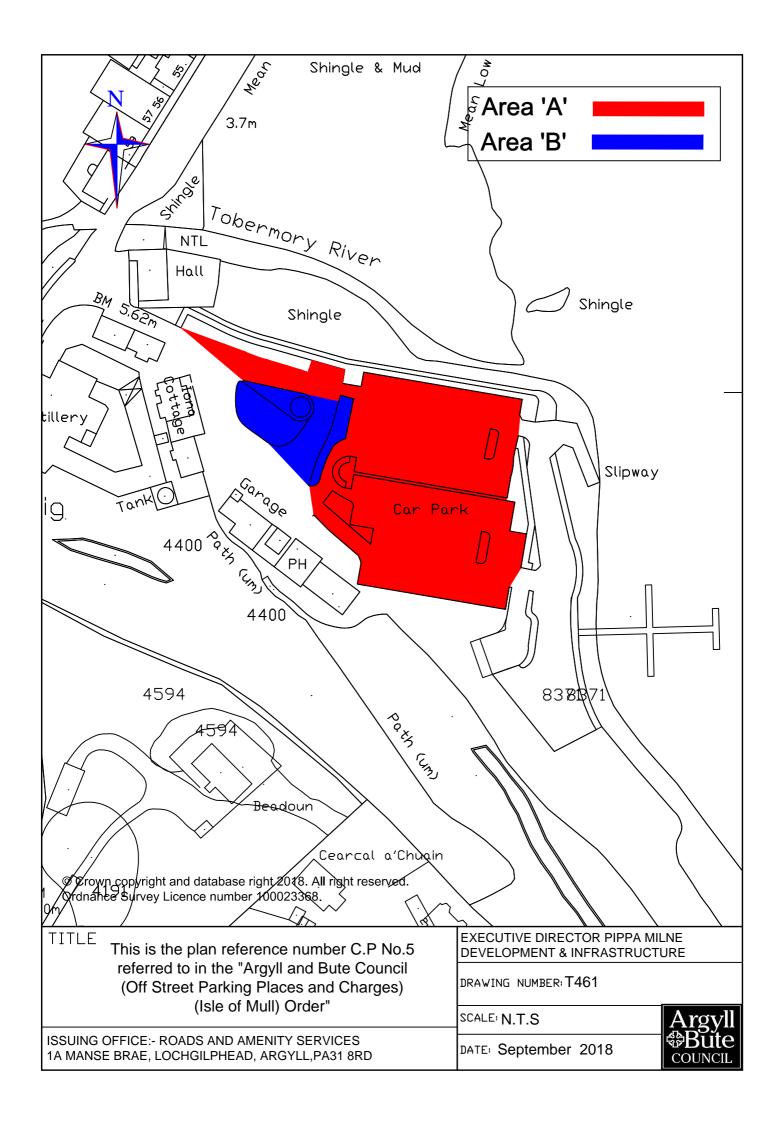

|                                                                |
| TITLE This is the plan, reference number C.P.No. 2<br>referred to in the "Argyll and Bute Council (Off Street | EXECUTIVE DIRECTOR PIPPA MILNE<br>DEVELOPMENT & INFRASTRUCTURE |
| Parking Places and Charges)<br>(Isle of Mull) Order"                                                          | DRAWING NUMBER: T458                                           |
|                                                                                                               | SCALE: N.T.S Argyll                                            |
| ISSUING OFFICE:- ROADS & AMENITY SERVICES<br>1A MANSE BRAE, LOCHGILPHEAD, ARGYLL, PA31 8RD                    | DATE: September 2018                                           |