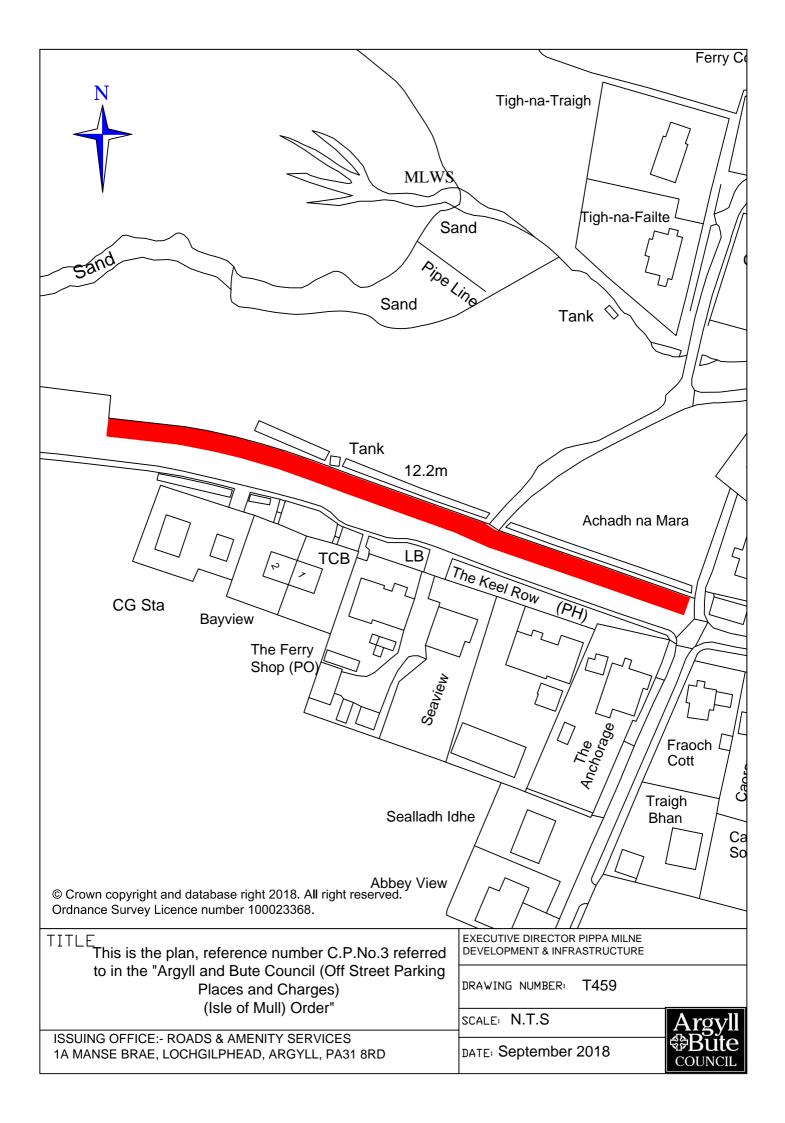

|                                                                |
| TITLE This is the plan, reference number C.P.No. 2<br>referred to in the "Argyll and Bute Council (Off Street | EXECUTIVE DIRECTOR PIPPA MILNE<br>DEVELOPMENT & INFRASTRUCTURE |
| Parking Places and Charges)<br>(Isle of Mull) Order"                                                          | DRAWING NUMBER: T458                                           |
|                                                                                                               | SCALE: N.T.S Argyll                                            |
| ISSUING OFFICE:- ROADS & AMENITY SERVICES<br>1A MANSE BRAE, LOCHGILPHEAD, ARGYLL, PA31 8RD                    | DATE: September 2018                                           |